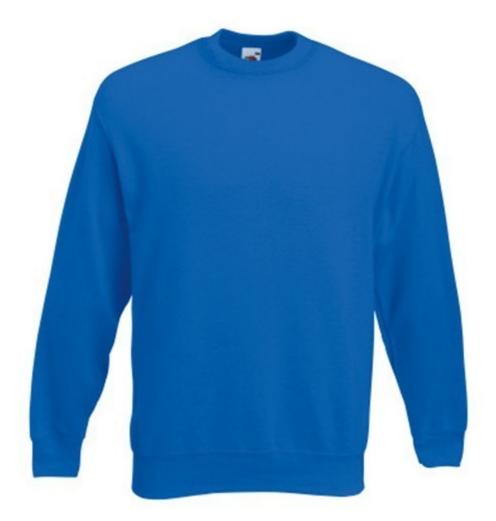

# FRUIT OF THE LOOM, CLASSIC SET-IN SWEAT, CLASSIC MEN'S SWEATSHIRT, ROYAL BLUE, XL

### **Basic informations**

Size: XL Package: 36/24 Length: 60 Width: 39.5 Height: 60 Size: XL Color: Royal blue

#### Specification

Fruit of the Loom, Classic Set-in Sweat, Classic Men's Sweatshirt, Royal Blue, XL. Lightweight classic men's sweatshirt, 80% cotton and 20% polyester, 280gm / m2, with light collar, sweatshirt and sleeves, great for embroidering, leisure and all activities. Branding: DTG, screen printing, flex, flock